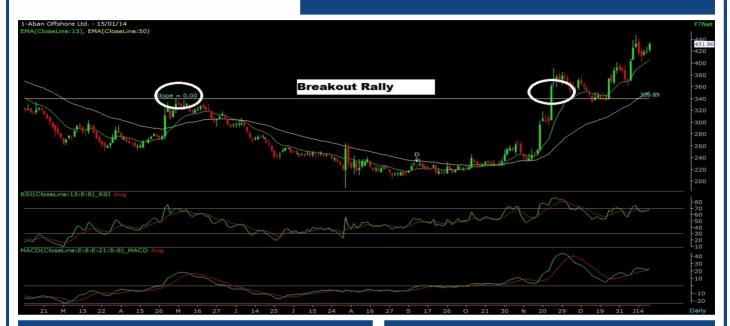

#### **Technical Points**

- A Breakout rally has witnessed on daily chart of Aban which indicates continuation of positive trend ahead.
- It has been trading above the 13 days & 50 day EMA which show a positive bias for very short term trend.
- RSI has closed with positive divergence momentum trade which confirm a positive rally ahead.
- MACD has closed above the centerline with positive convergence momentum trade which indicates a medium term trend has Bullish.
- So, we recommend a "BUY" call.

| Recommendation | Buy    | Duration     | 3 Months | RISK Type    | High |
|----------------|--------|--------------|----------|--------------|------|
| СМР            | 431.90 | Resistance 1 | 505      | Resistance 2 | 547  |